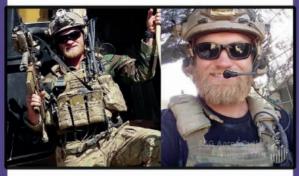

# 

SSG Aaron Butler was tragically killed in action when his team was hit with an IED in Afghanistan. Many members of his team were also seriously wounded. They promised to do something to make a difference as this event changed their lives forever.

Aaron's ODA Commander Dan Nelson started the Butler Race as a way to give back and make a difference.

The 2021 SFA Convention is also going to make a difference by hosting the Butler Race.